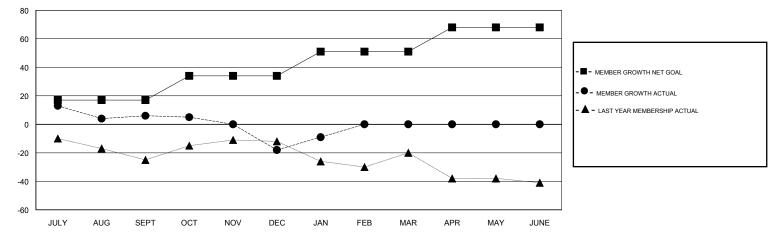

#### Results as of: 01/31/2019

GMT: OPEN

#### GMT CA

| Clubs<br>RESULTS FOR 2018-2019 |   |   |   | Members<br>RESULTS FOR 2018-2019 |    |    |    |
|--------------------------------|---|---|---|----------------------------------|----|----|----|
|                                |   |   |   |                                  |    |    |    |
| JULY/AUG/SEPT                  | 0 | 0 | 0 | JULY/AUG/SEPT                    | 17 | 55 | 41 |
| OCT/NOV/DEC                    | 0 | 0 | 1 | OCT/NOV/DEC                      | 17 | 30 | 54 |
| JAN/FEB/MAR                    | 0 | 0 | 0 | JAN/FEB/MAR                      | 17 | 21 | 11 |
| APR/MAY/JUNE                   | 0 | 0 | 0 | APR/MAY/JUNE                     | 17 | 0  | 0  |

| DROPPED CLUBS: 1             | 32 CLUBS OF 49 ADDED 1 OR MORE<br>NEW MEMBERS | GENDER DISTRIBUTION   MALE 1,212 (73.99%)   FEMALE 426 (26.01%) |  |
|------------------------------|-----------------------------------------------|-----------------------------------------------------------------|--|
| DROPPED MEMBERS              |                                               | Women Percentage Fiscal Year Goal: 25%                          |  |
| DECEASED 12                  | CLICK HERE FOR CUMULATIVE                     | TOTAL FAMILY UNIT MEMBERS                                       |  |
| CLUB CANCELLED 7<br>OTHER 87 | MEMBERSHIP DATA                               | FAMILY MEMBERS PAYING HALF<br>DUES                              |  |
| TOTAL 106                    |                                               |                                                                 |  |